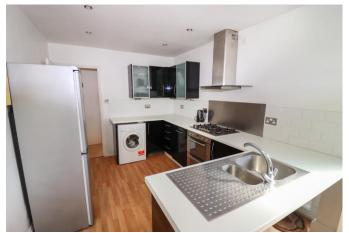

## 35 Mudeford Lane

Christchurch, Dorset, BH23 3HN

£475,000

Denisons are pleased to offer for sale this THREE BEDROOM semi detached bungalow situated in the sought-after location of Mudeford. Accommodation comprises of OPEN PLAN CONTEMPORARY KITCHEN/DINER that leads through to the SPACIOUS LOUNGE and has sliding doors to the garden, two double bedrooms, a single bedroom and modern family bathroom. Benefits include being sold with no forward chain, parking for several cars, and southwest facing garden with patio and decking. We strongly recommend an early viewing to avoid missing out on this property.

Entrance Porch 6' 11" x 5' 1" (2.11m x 1.55m)

Kitchen/Diner 23' 5" x 8' 11" (7.13m x 2.72m)

Lounge 23' 5" x 12' 9" (7.13m x 3.88m)

Bedroom One 13' 7" x 9' 11" (4.14m x 3.02m)

Bedroom Two 11' 2" x 8' 11" (3.40m x 2.72m)