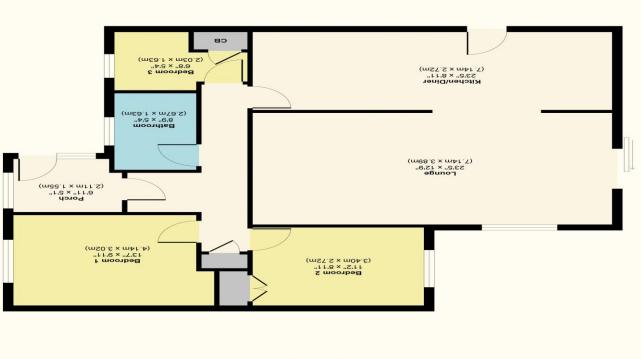

Entrance Porch 6' 11" x 5' 1" (2.11m x 1.55m)

Kitchen/Diner 23' 5" x 8' 11" (7.13m x 2.72m)

Lounge 23' 5" x 12' 9" (7.13m x 3.88m)

Bedroom One 13' 7" x 9' 11" (4.14m x 3.02m)

Bedroom Two 11' 2" x 8' 11" (3.40m x 2.72m)

Bedroom Three 6' 8" x 5' 4" (2.03m x 1.62m)

Bathroom 8' 9" x 5' 4" (2.66m x 1.62m)

35 Mudeford Lane

Floor Plan Approximate Floor Area 1009 sq. ft (93.73 sq. m)

Approx. Gross Internal Floor Area 1009 sq. ft / 93.73 sq. m Produced by Elements Property