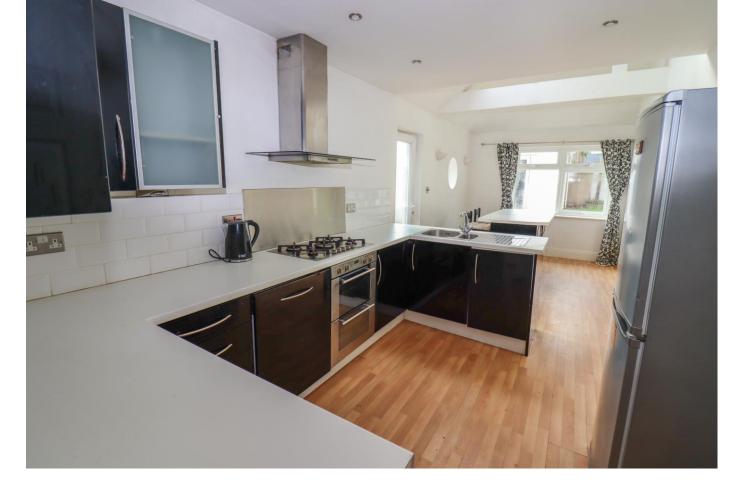

## 35 Mudeford Lane

Christchurch, Dorset, BH23 3HN

£475,000

Denisons are pleased to offer for sale this THREE BEDROOM semi detached bungalow situated in the sought-after location of Mudeford. Accommodation comprises of OPEN PLAN CONTEMPORARY KITCHEN/DINER that leads through to the SPACIOUS LOUNGE and has sliding doors to the garden, two double bedrooms, a single bedroom and modern family bathroom. Benefits include being sold with no forward chain, parking for several cars, and southwest facing garden with patio and decking. We strongly recommend an early viewing to avoid missing out on this property.

Entrance Porch 6' 11" x 5' 1" (2.11m x 1.55m)

Kitchen/Diner 23' 5" x 8' 11" (7.13m x 2.72m)

Lounge 23' 5" x 12' 9" (7.13m x 3.88m)

Bedroom One 13' 7" x 9' 11" (4.14m x 3.02m)

Bedroom Two 11' 2" x 8' 11" (3.40m x 2.72m)