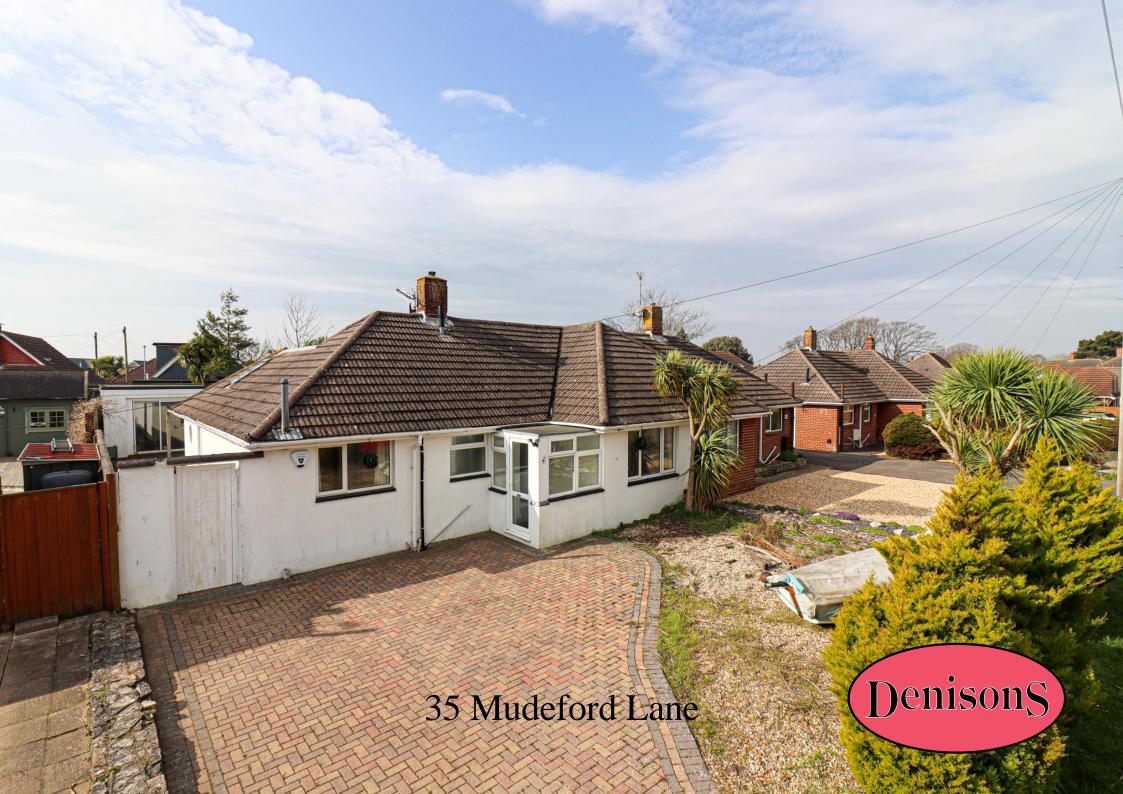

## 35 Mudeford Lane

Christchurch, Dorset, BH23 3HN

£475,000

Denisons are pleased to offer for sale this THREE BEDROOM semi detached bungalow situated in the sought-after location of Mudeford. Accommodation comprises of OPEN PLAN CONTEMPORARY KITCHEN/DINER that leads through to the SPACIOUS LOUNGE and has sliding doors to the garden, two double bedrooms, a single bedroom and modern family bathroom. Benefits include being sold with no forward chain, parking for several cars, and southwest facing garden with patio and decking. We strongly recommend an early viewing to avoid missing out on this property.