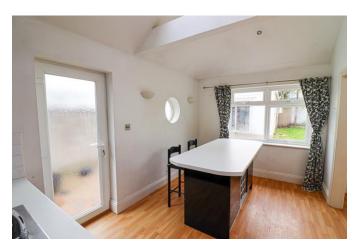

## 35 Mudeford Lane

Christchurch, Dorset, BH23 3HN

£475,000

Denisons are pleased to offer for sale this THREE BEDROOM semi detached bungalow situated in the sought-after location of Mudeford. Accommodation comprises of OPEN PLAN CONTEMPORARY KITCHEN/DINER that leads through to the SPACIOUS LOUNGE and has sliding doors to the garden, two double bedrooms, a single bedroom and modern family bathroom. Benefits include being sold with no forward chain, parking for several cars, and southwest facing garden with patio and decking. We strongly recommend an early viewing to avoid missing out on this property.

Entrance Porch 6' 11" x 5' 1" (2.11m x 1.55m)

Kitchen/Diner 23' 5" x 8' 11" (7.13m x 2.72m)

Lounge 23' 5" x 12' 9" (7.13m x 3.88m)

Bedroom One 13' 7" x 9' 11" (4.14m x 3.02m)

Bedroom Two 11' 2" x 8' 11" (3.40m x 2.72m)