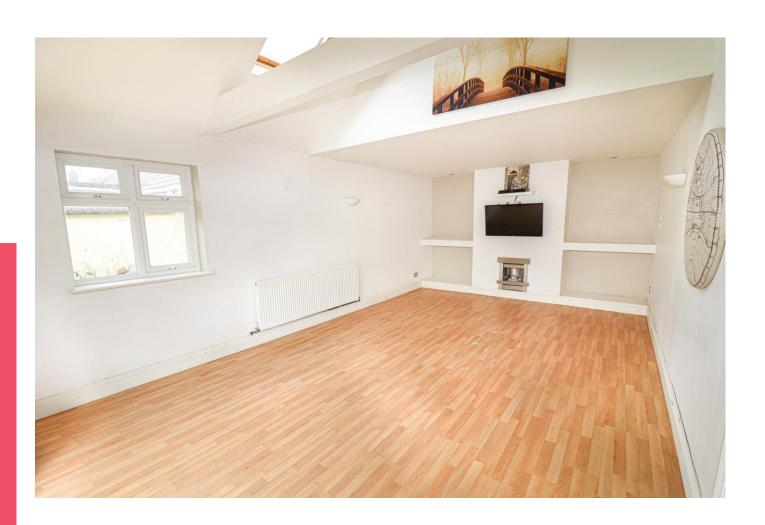

## 35 Mudeford Lane

Christchurch, Dorset, BH23 3HN

£475,000

Denisons are pleased to offer for sale this THREE BEDROOM semi detached bungalow situated in the sought-after location of Mudeford. Accommodation comprises of OPEN PLAN CONTEMPORARY KITCHEN/DINER that leads through to the SPACIOUS LOUNGE and has sliding doors to the garden, two double bedrooms, a single bedroom and modern family bathroom. Benefits include being sold with no forward chain, parking for several cars, and southwest facing garden with patio and decking. We strongly recommend an early viewing to avoid missing out on this property.

Entrance Porch 6' 11" x 5' 1" (2.11m x 1.55m)

Kitchen/Diner 23' 5" x 8' 11" (7.13m x 2.72m)

Lounge 23' 5" x 12' 9" (7.13m x 3.88m)

Bedroom One 13' 7" x 9' 11" (4.14m x 3.02m)

Bedroom Two 11' 2" x 8' 11" (3.40m x 2.72m)